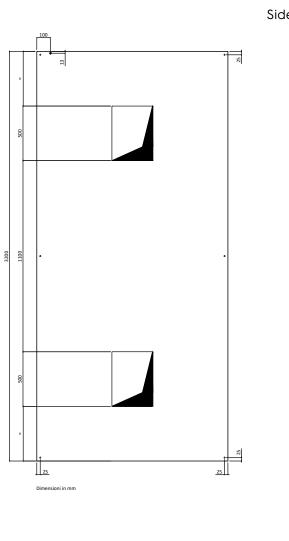

#### **Included Accessories**

• 9 of 304 Stainless steel PNC 640050 labyrinth filter (h=350 mm)

# **Key Information:**

External dimensions, Width:

640283 (VAP1632) 3200 mm External dimensions, Depth: 1600 mm External dimensions, Height: 500 mm Net weight: 122 kg