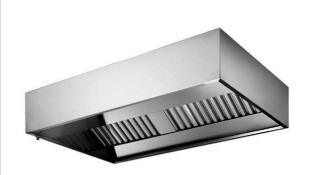

## Ventilation Equipment 304 S/S Wall Hood+Double Filters 3200X1600mm

| ITEM #  |  |  |
|---------|--|--|
| MODEL # |  |  |
| NAME #  |  |  |
| SIS #   |  |  |
| AIA#    |  |  |
| AIA #   |  |  |

640283 (VAP1632)

304 stainless steel Wall Hood with double filters

#### Item No.

Constructed in 304 AISI stainless steel. Continuously welded joints. Equipped with labyrinth filters (positioned on front) in 304 AISI stainless steel, blind panels in 304 AISI stainless steel, grease collecting trough all around and condensate drain sleeve.