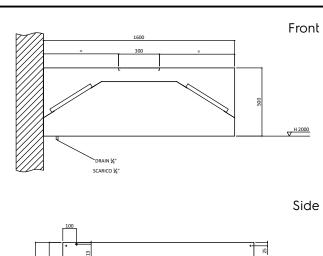

# **Key Information:**

External dimensions, Width:

640283 (VAP1632) 3200 mm External dimensions, Depth: 1600 mm External dimensions, Height: 500 mm Net weight: 122 kg

The rear baffle directs the fumes towards the filter surface, condensing the steam which is then conveyed through the outer ducting into the discharge. Suitable for use where large volumes of steam must be exhausted (i.e. ovens, dishwashers, pan washers, etc.)